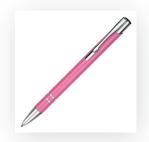

Your Ref: Quantity: Product Code: TPC730901
Our Ref: Version: 1 Product Colour: PINK

## **PANTONE REFERENCE(S)**

Colour 1

Colour 2

Colour 3

Colour 4

ARTWORK SCALE 100% Front Print Area: 40mm x 20mm

Product Image for visualisation - colours may vary