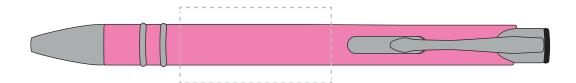

## **PANTONE REFERENCE(S)**

Colour 1

Colour 2

Colour 3

Colour 4

ARTWORK SCALE 100% Front Print Area: 40mm x 20mm

Product Image for visualisation - colours may vary

## The dashed line is to demonstrate print area and will not appear on your printed item